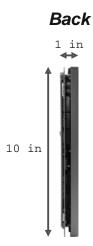

## Allen Bradley PLC - PLC 5

| Technical Specifications:      |                                                                                         |
|--------------------------------|-----------------------------------------------------------------------------------------|
| Manufacturer                   | Rockwell Automation                                                                     |
| Brand                          | Allen-Bradley                                                                           |
| Part Number/Catalog No.        | 1785-KA5                                                                                |
| Module Type                    | Communication Adaptor Module                                                            |
| Backplane Requirement          | 1.2 Amperes at 5 Volts DC                                                               |
| Interface Ports                | Data Highway, Data Highway Plus, and<br>Allen-Bradley Industrial Terminal (Series 1784) |
| Operation                      | Process Messages                                                                        |
| Communication w/ PLC Processor | Direct Connection to Channel 3 of PLC-5<br>Processor                                    |
| LEDs                           | 1 Diagnosis/Status Per Channel                                                          |
| Max Modules Per System         | 4                                                                                       |
| Weight                         | 0.3 lbs (0.1 kg)                                                                        |
| Coating                        | Conformal Coat                                                                          |
| Required External Power        | None                                                                                    |
| Typical AC Signal Delay (Off)  | 29 (+/- 8) ms                                                                           |
| Typical DC Signal Delay (Off)  | 30 (+/- 7) ms                                                                           |
| Wiring Arm                     | 1771-WN                                                                                 |
| Dimensions                     | 4.5 x 12.4 x 6.3 in (115 x 317 x 160 mm)                                                |