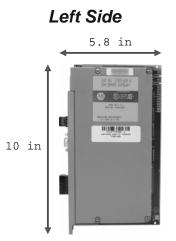

## Allen Bradley PLC - PLC 5

| Technical Specifications:      |                                                                                         |
|--------------------------------|-----------------------------------------------------------------------------------------|
| Manufacturer                   | Rockwell Automation                                                                     |
| Brand                          | Allen-Bradley                                                                           |
| Part Number/Catalog No.        | 1785-KA5                                                                                |
| Module Type                    | Communication Adaptor Module                                                            |
| Backplane Requirement          | 1.2 Amperes at 5 Volts DC                                                               |
| Interface Ports                | Data Highway, Data Highway Plus, and<br>Allen-Bradley Industrial Terminal (Series 1784) |
| Operation                      | Process Messages                                                                        |
| Communication w/ PLC Processor | Direct Connection to Channel 3 of PLC-5<br>Processor                                    |
| LEDs                           | 1 Diagnosis/Status Per Channel                                                          |
| Max Modules Per System         | 4                                                                                       |
| Weight                         | 0.3 lbs (0.1 kg)                                                                        |
| Coating                        | Conformal Coat                                                                          |
| Required External Power        | None                                                                                    |
| Typical AC Signal Delay (Off)  | 29 (+/- 8) ms                                                                           |
| Typical DC Signal Delay (Off)  | 30 (+/- 7) ms                                                                           |
| Wiring Arm                     | 1771-WN                                                                                 |
| Dimensions                     | 4.5 x 12.4 x 6.3 in (115 x 317 x 160 mm)                                                |