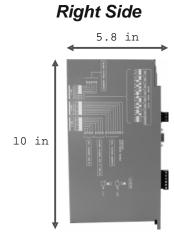

## Allen Bradley PLC - PLC 5

| Technical Specifications:      |                                                                                         |
|--------------------------------|-----------------------------------------------------------------------------------------|
| Manufacturer                   | Rockwell Automation                                                                     |
| Brand                          | Allen-Bradley                                                                           |
| Part Number/Catalog No.        | 1785-KA5                                                                                |
| Module Type                    | Communication Adaptor Module                                                            |
| Backplane Requirement          | 1.2 Amperes at 5 Volts DC                                                               |
| Interface Ports                | Data Highway, Data Highway Plus, and<br>Allen-Bradley Industrial Terminal (Series 1784) |
| Operation                      | Process Messages                                                                        |
| Communication w/ PLC Processor | Direct Connection to Channel 3 of PLC-5<br>Processor                                    |
| LEDs                           | 1 Diagnosis/Status Per Channel                                                          |
| Max Modules Per System         | 4                                                                                       |
| Weight                         | 0.3 lbs (0.1 kg)                                                                        |
| Coating                        | Conformal Coat                                                                          |
| Required External Power        | None                                                                                    |
| Typical AC Signal Delay (Off)  | 29 (+/- 8) ms                                                                           |
| Typical DC Signal Delay (Off)  | 30 (+/- 7) ms                                                                           |
| Wiring Arm                     | 1771-WN                                                                                 |
| Dimensions                     | 4.5 x 12.4 x 6.3 in (115 x 317 x 160 mm)                                                |