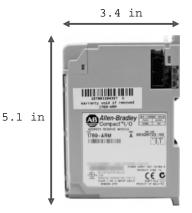

## Allen Bradley PLC – CompactLogix

| Technical Specifications: |                        |
|---------------------------|------------------------|
| Manufacturer              | Rockwell Automation    |
| Brand                     | Allen-Bradley          |
| Part Number/Catalog No.   | 1769-ARM               |
| Product Line              | CompactLogix           |
| Module Type               | Address Reserve Module |
| Software                  | RSLogix5000            |
| Shipping Weight           | 2 lbs.                 |
| Shipping Dimensions       | 8X8X5 in.              |
| Series                    | A and B                |
| Isolation Voltage         | 30 Volts Continuous    |
| Enclosure                 | Open                   |
| Backplane Current         | 1.4 Amps at 24 Volts   |
| Power Consumption         | 33.6 Watts             |
| Power Dissipation         | 7.5 Watts              |

## **Product Images**

3.4 in

DO Supply Inc. DOES NOT WARRANT THE COMPLETENESS, TIMELINESS OR ACCURACY OF ANY OF THE DATA CONTAINED on this PDF document. ALL INFORMATION CONVEYED HEREBY IS PROVIDED TO USERS "AS IS." IN NO EVENT SHALL DO Supply Inc. BE LIABLE FOR ANY DAMAGES OF ANY KIND INCLUDING DIRECT, INDIRECT, INCIDENTAL, CONSEQUENTIAL, LOSS PROFIT OR DAMAGE.