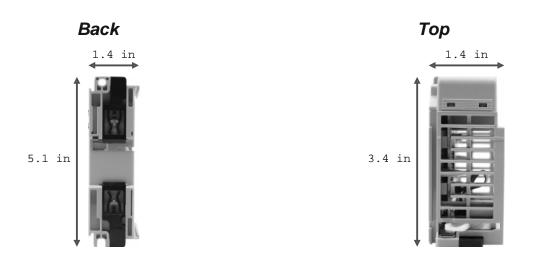

## Allen Bradley PLC – CompactLogix

| Technical Specifications: |                        |
|---------------------------|------------------------|
| Manufacturer              | Rockwell Automation    |
| Brand                     | Allen-Bradley          |
| Part Number/Catalog No.   | 1769-ARM               |
| Product Line              | CompactLogix           |
| Module Type               | Address Reserve Module |
| Software                  | RSLogix5000            |
| Shipping Weight           | 2 lbs.                 |
| Shipping Dimensions       | 8X8X5 in.              |
| Series                    | A and B                |
| Isolation Voltage         | 30 Volts Continuous    |
| Enclosure                 | Open                   |
| Backplane Current         | 1.4 Amps at 24 Volts   |
| Power Consumption         | 33.6 Watts             |
| Power Dissipation         | 7.5 Watts              |

## **Product Images**

3.4 in

DO Supply Inc. DOES NOT WARRANT THE COMPLETENESS, TIMELINESS OR ACCURACY OF ANY OF THE DATA CONTAINED on this PDF document. ALL INFORMATION CONVEYED HEREBY IS PROVIDED TO USERS "AS IS." IN NO EVENT SHALL DO Supply Inc. BE LIABLE FOR ANY DAMAGES OF ANY KIND INCLUDING DIRECT, INDIRECT, INCIDENTAL, CONSEQUENTIAL, LOSS PROFIT OR DAMAGE.