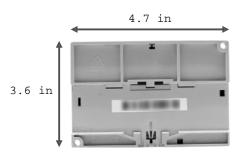

# 1761-L16NWA

## Allen Bradley PLC - MicroLogix 1000

| Technical Specifications: |                      |
|---------------------------|----------------------|
| Manufacturer              | Rockwell Automation  |
| Brand                     | Allen-Bradley        |
| Part Number/Catalog No.   | 1761-L16NWA          |
| Controller                | MicroLogix 1000      |
| I/O Count                 | 16 points            |
| Input Type                | 24V ac or 24V dc     |
| Output Type               | Relay                |
| Power Supply              | 120/240V ac          |
| Safety Feature            | Master Control Relay |
| Digital Outputs           | 6 Contact Outputs    |

## **Product Images**

## **Front**



#### **Back**



## Top



### **Bottom**



#### Left Side



## Right Side



DO Supply Inc. DOES NOT WARRANT THE COMPLETENESS, TIMELINESS OR ACCURACY OF ANY OF THE DATA CONTAINED on this PDF document. ALL INFORMATION CONVEYED HEREBY IS PROVIDED TO USERS "AS IS." IN NO EVENT SHALL DO Supply Inc. BE LIABLE FOR ANY DAMAGES OF ANY KIND INCLUDING DIRECT, INDIRECT, INCIDENTAL, CONSEQUENTIAL, LOSS PROFIT OR DAMAGE.