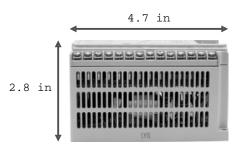

# 1761-L16NWA

## Allen Bradley PLC - MicroLogix 1000

| Technical Specifications: |                      |
|---------------------------|----------------------|
| Manufacturer              | Rockwell Automation  |
| Brand                     | Allen-Bradley        |
| Part Number/Catalog No.   | 1761-L16NWA          |
| Controller                | MicroLogix 1000      |
| I/O Count                 | 16 points            |
| Input Type                | 24V ac or 24V dc     |
| Output Type               | Relay                |
| Power Supply              | 120/240V ac          |
| Safety Feature            | Master Control Relay |
| Digital Outputs           | 6 Contact Outputs    |

## **Product Images**

## **Front**



#### **Back**



## Top



### **Bottom**



#### Left Side



## Right Side



DO Supply Inc. DOES NOT WARRANT THE COMPLETENESS, TIMELINESS OR ACCURACY OF ANY OF THE DATA CONTAINED on this PDF document. ALL INFORMATION CONVEYED HEREBY IS PROVIDED TO USERS "AS IS." IN NO EVENT SHALL DO Supply Inc. BE LIABLE FOR ANY DAMAGES OF ANY KIND INCLUDING DIRECT, INDIRECT, INCIDENTAL, CONSEQUENTIAL, LOSS PROFIT OR DAMAGE.