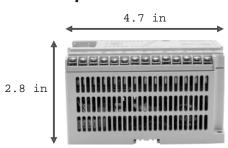

# 1761-L16NWA

## Allen Bradley PLC - MicroLogix 1000

| Technical Specifications: |                      |
|---------------------------|----------------------|
| Manufacturer              | Rockwell Automation  |
| Brand                     | Allen-Bradley        |
| Part Number/Catalog No.   | 1761-L16NWA          |
| Controller                | MicroLogix 1000      |
| I/O Count                 | 16 points            |
| Input Type                | 24V ac or 24V dc     |
| Output Type               | Relay                |
| Power Supply              | 120/240V ac          |
| Safety Feature            | Master Control Relay |
| Digital Outputs           | 6 Contact Outputs    |

## **Product Images**

## **Front**



#### **Back**



## Top



### **Bottom**



#### Left Side



## Right Side



DO Supply Inc. DOES NOT WARRANT THE COMPLETENESS, TIMELINESS OR ACCURACY OF ANY OF THE DATA CONTAINED on this PDF document. ALL INFORMATION CONVEYED HEREBY IS PROVIDED TO USERS "AS IS." IN NO EVENT SHALL DO Supply Inc. BE LIABLE FOR ANY DAMAGES OF ANY KIND INCLUDING DIRECT, INDIRECT, INCIDENTAL, CONSEQUENTIAL, LOSS PROFIT OR DAMAGE.