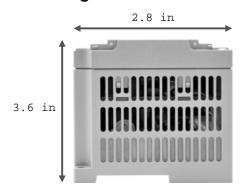

6NWA

## Allen Bradley PLC - MicroLogix 1000

| Technical Specifications: |                      |
|---------------------------|----------------------|
| Manufacturer              | Rockwell Automation  |
| Brand                     | Allen-Bradley        |
| Part Number/Catalog No.   | 1761-L16NWA          |
| Controller                | MicroLogix 1000      |
| I/O Count                 | 16 points            |
| Input Type                | 24V ac or 24V dc     |
| Output Type               | Relay                |
| Power Supply              | 120/240V ac          |
| Safety Feature            | Master Control Relay |
| Digital Outputs           | 6 Contact Outputs    |

## **Product Images**

## **Front**



#### **Back**



## Top



### **Bottom**



#### Left Side



## Right Side



DO Supply Inc. DOES NOT WARRANT THE COMPLETENESS, TIMELINESS OR ACCURACY OF ANY OF THE DATA CONTAINED on this PDF document. ALL INFORMATION CONVEYED HEREBY IS PROVIDED TO USERS "AS IS." IN NO EVENT SHALL DO Supply Inc. BE LIABLE FOR ANY DAMAGES OF ANY KIND INCLUDING DIRECT, INDIRECT, INCIDENTAL, CONSEQUENTIAL, LOSS PROFIT OR DAMAGE.