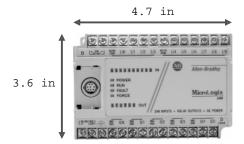

# 1761-L16NWA

## Allen Bradley PLC - MicroLogix 1000

| Technical Specifications: |                      |
|---------------------------|----------------------|
| Manufacturer              | Rockwell Automation  |
| Brand                     | Allen-Bradley        |
| Part Number/Catalog No.   | 1761-L16NWA          |
| Controller                | MicroLogix 1000      |
| I/O Count                 | 16 points            |
| Input Type                | 24V ac or 24V dc     |
| Output Type               | Relay                |
| Power Supply              | 120/240V ac          |
| Safety Feature            | Master Control Relay |
| Digital Outputs           | 6 Contact Outputs    |

## **Product Images**

## **Front**



#### **Back**



## Top



### **Bottom**



#### Left Side



## Right Side



DO Supply Inc. DOES NOT WARRANT THE COMPLETENESS, TIMELINESS OR ACCURACY OF ANY OF THE DATA CONTAINED on this PDF document. ALL INFORMATION CONVEYED HEREBY IS PROVIDED TO USERS "AS IS." IN NO EVENT SHALL DO Supply Inc. BE LIABLE FOR ANY DAMAGES OF ANY KIND INCLUDING DIRECT, INDIRECT, INCIDENTAL, CONSEQUENTIAL, LOSS PROFIT OR DAMAGE.