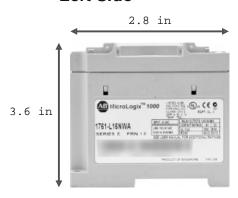

# 1761-L16NWA

## Allen Bradley PLC - MicroLogix 1000

| Technical Specifications: |                      |
|---------------------------|----------------------|
| Manufacturer              | Rockwell Automation  |
| Brand                     | Allen-Bradley        |
| Part Number/Catalog No.   | 1761-L16NWA          |
| Controller                | MicroLogix 1000      |
| I/O Count                 | 16 points            |
| Input Type                | 24V ac or 24V dc     |
| Output Type               | Relay                |
| Power Supply              | 120/240V ac          |
| Safety Feature            | Master Control Relay |
| Digital Outputs           | 6 Contact Outputs    |

## **Product Images**

## **Front**



#### **Back**



## Top



### **Bottom**



#### Left Side



## Right Side



DO Supply Inc. DOES NOT WARRANT THE COMPLETENESS, TIMELINESS OR ACCURACY OF ANY OF THE DATA CONTAINED on this PDF document. ALL INFORMATION CONVEYED HEREBY IS PROVIDED TO USERS "AS IS." IN NO EVENT SHALL DO Supply Inc. BE LIABLE FOR ANY DAMAGES OF ANY KIND INCLUDING DIRECT, INDIRECT, INCIDENTAL, CONSEQUENTIAL, LOSS PROFIT OR DAMAGE.