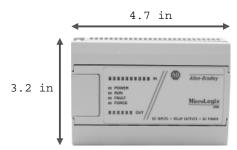

|
|---------------------------|---------------------------|
| Manufacturer              | Rockwell Automation       |
| Brand                     | Allen-Bradley             |
| Part Number/Catalog No.   | 1761-L16BWB               |
| Controller                | MicroLogix 1000           |
| I/O Count                 | 16 points                 |
| Input Type                | 24V dc                    |
| Output Type               | Relay                     |
| Power Supply              | 24V dc                    |
| Safety Feature            | Master Control Relay      |
| Digital Outputs           | 6 Contact Outputs         |
| Dimensions                | 4.72 x 1.57 x 3.15 inches |
| Memory Size and Type      | 1 K EEPROM                |

## **Product Images**

#### **Front**



#### Back



#### Top



#### **Bottom**



#### Left Side



#### Right Side



DO Supply Inc. DOES NOT WARRANT THE COMPLETENESS, TIMELINESS OR ACCURACY OF ANY OF THE DATA CONTAINED on this PDF document. ALL INFORMATION CONVEYED HEREBY IS PROVIDED TO USERS "AS IS." IN NO EVENT SHALL DO Supply Inc. BE LIABLE FOR ANY DAMAGES OF ANY KIND INCLUDING DIRECT, INDIRECT, INCIDENTAL, CONSEQUENTIAL, LOSS PROFIT OR DAMAGE.