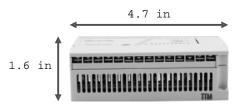

------------------|
| Manufacturer              | Rockwell Automation       |
| Brand                     | Allen-Bradley             |
| Part Number/Catalog No.   | 1761-L16BWB               |
| Controller                | MicroLogix 1000           |
| I/O Count                 | 16 points                 |
| Input Type                | 24V dc                    |
| Output Type               | Relay                     |
| Power Supply              | 24V dc                    |
| Safety Feature            | Master Control Relay      |
| Digital Outputs           | 6 Contact Outputs         |
| Dimensions                | 4.72 x 1.57 x 3.15 inches |
| Memory Size and Type      | 1 K EEPROM                |

## **Product Images**

#### **Front**



#### Back



#### Top



#### **Bottom**



#### Left Side



#### Right Side



DO Supply Inc. DOES NOT WARRANT THE COMPLETENESS, TIMELINESS OR ACCURACY OF ANY OF THE DATA CONTAINED on this PDF document. ALL INFORMATION CONVEYED HEREBY IS PROVIDED TO USERS "AS IS." IN NO EVENT SHALL DO Supply Inc. BE LIABLE FOR ANY DAMAGES OF ANY KIND INCLUDING DIRECT, INDIRECT, INCIDENTAL, CONSEQUENTIAL, LOSS PROFIT OR DAMAGE.