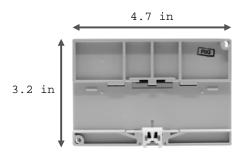

---------------------|---------------------------|
| Manufacturer              | Rockwell Automation       |
| Brand                     | Allen-Bradley             |
| Part Number/Catalog No.   | 1761-L16BWB               |
| Controller                | MicroLogix 1000           |
| I/O Count                 | 16 points                 |
| Input Type                | 24V dc                    |
| Output Type               | Relay                     |
| Power Supply              | 24V dc                    |
| Safety Feature            | Master Control Relay      |
| Digital Outputs           | 6 Contact Outputs         |
| Dimensions                | 4.72 x 1.57 x 3.15 inches |
| Memory Size and Type      | 1 K EEPROM                |

## **Product Images**

#### **Front**



#### Back



#### Top



#### **Bottom**



#### Left Side



#### Right Side



DO Supply Inc. DOES NOT WARRANT THE COMPLETENESS, TIMELINESS OR ACCURACY OF ANY OF THE DATA CONTAINED on this PDF document. ALL INFORMATION CONVEYED HEREBY IS PROVIDED TO USERS "AS IS." IN NO EVENT SHALL DO Supply Inc. BE LIABLE FOR ANY DAMAGES OF ANY KIND INCLUDING DIRECT, INDIRECT, INCIDENTAL, CONSEQUENTIAL, LOSS PROFIT OR DAMAGE.