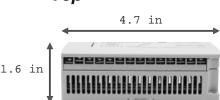

---------|---------------------------|
| Manufacturer              | Rockwell Automation       |
| Brand                     | Allen-Bradley             |
| Part Number/Catalog No.   | 1761-L16BWB               |
| Controller                | MicroLogix 1000           |
| I/O Count                 | 16 points                 |
| Input Type                | 24V dc                    |
| Output Type               | Relay                     |
| Power Supply              | 24V dc                    |
| Safety Feature            | Master Control Relay      |
| Digital Outputs           | 6 Contact Outputs         |
| Dimensions                | 4.72 x 1.57 x 3.15 inches |
| Memory Size and Type      | 1 K EEPROM                |

## **Product Images**

#### **Front**



#### Back



#### Top



#### **Bottom**



#### Left Side



#### Right Side



DO Supply Inc. DOES NOT WARRANT THE COMPLETENESS, TIMELINESS OR ACCURACY OF ANY OF THE DATA CONTAINED on this PDF document. ALL INFORMATION CONVEYED HEREBY IS PROVIDED TO USERS "AS IS." IN NO EVENT SHALL DO Supply Inc. BE LIABLE FOR ANY DAMAGES OF ANY KIND INCLUDING DIRECT, INDIRECT, INCIDENTAL, CONSEQUENTIAL, LOSS PROFIT OR DAMAGE.