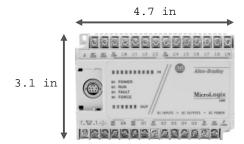

---------------------|
| Manufacturer              | Rockwell Automation                |
| Brand                     | Allen-Bradley                      |
| Part Number/Catalog No.   | 1761-L16BBB                        |
| Controller                | MicroLogix 1000                    |
| I/O Count                 | 16 points                          |
| Input Type                | 24V dc                             |
| Output Type               | 24V dc                             |
| Power Supply              | 24V dc                             |
| Safety Feature            | Master Control Relay               |
| Digital Outputs           | 4 Source 24V DC, 2 Contact Outputs |
| Power Cycles (Min)        | 50,000                             |

## **Product Images**

#### **Front**



#### Back



### Top



#### **Bottom**



#### Left Side



### Right Side



DO Supply Inc. DOES NOT WARRANT THE COMPLETENESS, TIMELINESS OR ACCURACY OF ANY OF THE DATA CONTAINED on this PDF document. ALL INFORMATION CONVEYED HEREBY IS PROVIDED TO USERS "AS IS." IN NO EVENT SHALL DO Supply Inc. BE LIABLE FOR ANY DAMAGES OF ANY KIND INCLUDING DIRECT, INDIRECT, INCIDENTAL, CONSEQUENTIAL, LOSS PROFIT OR DAMAGE.