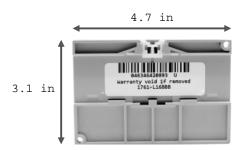

--------|
| Manufacturer              | Rockwell Automation                |
| Brand                     | Allen-Bradley                      |
| Part Number/Catalog No.   | 1761-L16BBB                        |
| Controller                | MicroLogix 1000                    |
| I/O Count                 | 16 points                          |
| Input Type                | 24V dc                             |
| Output Type               | 24V dc                             |
| Power Supply              | 24V dc                             |
| Safety Feature            | Master Control Relay               |
| Digital Outputs           | 4 Source 24V DC, 2 Contact Outputs |
| Power Cycles (Min)        | 50,000                             |

## **Product Images**

#### **Front**



#### Back



### Top



#### **Bottom**



#### Left Side



### Right Side



DO Supply Inc. DOES NOT WARRANT THE COMPLETENESS, TIMELINESS OR ACCURACY OF ANY OF THE DATA CONTAINED on this PDF document. ALL INFORMATION CONVEYED HEREBY IS PROVIDED TO USERS "AS IS." IN NO EVENT SHALL DO Supply Inc. BE LIABLE FOR ANY DAMAGES OF ANY KIND INCLUDING DIRECT, INDIRECT, INCIDENTAL, CONSEQUENTIAL, LOSS PROFIT OR DAMAGE.