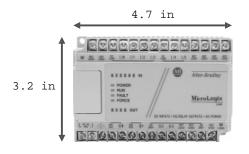

## **Product Images**

**Front** 

Back

DO Supply Inc. DOES NOT WARRANT THE COMPLETENESS, TIMELINESS OR ACCURACY OF ANY OF THE DATA CONTAINED on this PDF document. ALL INFORMATION CONVEYED HEREBY IS PROVIDED TO USERS "AS IS." IN NO EVENT SHALL DO Supply Inc. BE LIABLE FOR ANY DAMAGES OF ANY KIND INCLUDING DIRECT, INDIRECT, INCIDENTAL, CONSEQUENTIAL, LOSS PROFIT OR DAMAGE.

## Allen Bradley PLC – MicroLogix 1000

| Technical Specifications: |                                    |
|---------------------------|------------------------------------|
| Manufacturer              | Rockwell Automation                |
| Brand                     | Allen-Bradley                      |
| Part Number/Catalog No.   | 1761-L10BXB                        |
| Controller                | MicroLogix 1000                    |
| I/O Count                 | 10 points                          |
| Input Type                | 24V dc                             |
| Output Type               | Relay/24V dc                       |
| Power Supply              | 24V dc                             |
| Safety Feature            | Master Control Relay               |
| Digital Outputs           | 2 Contact Outputs, 2 Source 24V DC |